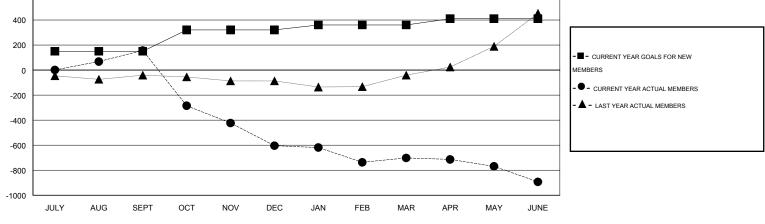

## LOCATION PHILIPPINES

| -             |                  | Clubs            |                  |                  | Members               |                    |                                     |                    |                  |
|---------------|------------------|------------------|------------------|------------------|-----------------------|--------------------|-------------------------------------|--------------------|------------------|
|               | RESUI            | TS FOR 2014-2015 | i                |                  | RESULTS FOR 2014-2015 |                    |                                     |                    |                  |
| QUARTER       | NEW CLUB<br>GOAL | NEW CLUBS        | DROPPED<br>CLUBS | NET<br>GAIN/LOSS | QUARTER               | NEW MEMBER<br>GOAL | CHARTER AND<br>NEW MEMBERS<br>ADDED | DROPPED<br>MEMBERS | NET<br>GAIN/LOSS |
| JULY/AUG/SEPT | 5                | 7                | 1                | 6                | JULY/AUG/SEPT         | 150                | 269                                 | 113                | 156              |
| OCT/NOV/DEC   | 2                | 1                | 25               | -24              | OCT/NOV/DEC           | 170                | 92                                  | 852                | -760             |
| JAN/FEB/MAR   | 3                | 1                | 7                | -6               | JAN/FEB/MAR           | 40                 | 126                                 | 224                | -98              |
| APR/MAY/JUNE  | 3                | 0                | 5                | -5               | APR/MAY/JUNE          | 50                 | 36                                  | 227                | -191             |