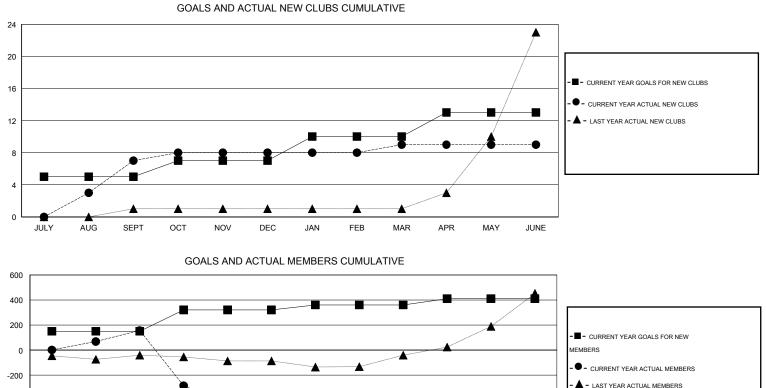

## LOCATION PHILIPPINES

| -             |                  | Clubs            |                  |                  | Members               |                    |                                     |                    |                  |
|---------------|------------------|------------------|------------------|------------------|-----------------------|--------------------|-------------------------------------|--------------------|------------------|
|               | RESUI            | TS FOR 2014-2015 | i                |                  | RESULTS FOR 2014-2015 |                    |                                     |                    |                  |
| QUARTER       | NEW CLUB<br>GOAL | NEW CLUBS        | DROPPED<br>CLUBS | NET<br>GAIN/LOSS | QUARTER               | NEW MEMBER<br>GOAL | CHARTER AND<br>NEW MEMBERS<br>ADDED | DROPPED<br>MEMBERS | NET<br>GAIN/LOSS |
| JULY/AUG/SEPT | 5                | 7                | 1                | 6                | JULY/AUG/SEPT         | 150                | 269                                 | 113                | 156              |
| OCT/NOV/DEC   | 2                | 1                | 25               | -24              | OCT/NOV/DEC           | 170                | 92                                  | 852                | -760             |
| JAN/FEB/MAR   | 3                | 1                | 7                | -6               | JAN/FEB/MAR           | 40                 | 126                                 | 224                | -98              |
| APR/MAY/JUNE  | 3                | 0                | 5                | -5               | APR/MAY/JUNE          | 50                 | 36                                  | 227                | -191             |